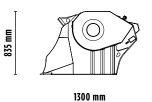

## MB-L160S2

F

1630 mm

## SPECIFICATIONS

| RECOMMENDEND EQUIPMENT | $\geq 11 \leq 16 \text{ ton}$<br>$\geq 7 \leq 11 \text{ ton }^*$<br>$\geq 5 \leq 7 \text{ ton }^*$<br><sup>*</sup> Please verify machine's Rated Operating Capacity. |
|------------------------|----------------------------------------------------------------------------------------------------------------------------------------------------------------------|
| WEIGHT                 | 1,45 ton                                                                                                                                                             |
| LOAD CAPACITY          | 0,35 m <sup>3</sup>                                                                                                                                                  |
| PRESSURE               | > 200 bar                                                                                                                                                            |
| BACK PRESSURE          | < 10 bar                                                                                                                                                             |
| OIL FLOW RATE          | 110 l/min. The hydraulic flow and pressure values must meet the required parameters.                                                                                 |
| MOUTH WIDTH            | 1100 mm                                                                                                                                                              |
| MOUTH HEIGHT           | 250 mm                                                                                                                                                               |
| OUTPUT ADJUSTMENT      | ≥ 15 ≤ 60 mm                                                                                                                                                         |