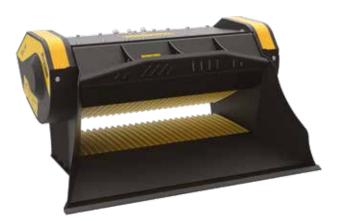

## MB-L160S2











F

1630 mm

## ACCESSORIES

- RECOMMENDED SPARE PARTS KIT
- FIXED COUPLING
- HOUR METER
- DUST SUPPRESSION KIT
- 24 MONTHS WARRANTY

## SPECIFICATIONS

| RECOMMENDEND EQUIPMENT | $\geq 11 \leq 16 \text{ ton}$<br>$\geq 7 \leq 11 \text{ ton }^*$<br>$\geq 5 \leq 7 \text{ ton }^*$<br><sup>*</sup> Please verify machine's Rated Operating Capacity. |
|------------------------|----------------------------------------------------------------------------------------------------------------------------------------------------------------------|
| WEIGHT                 | 1,45 ton                                                                                                                                                             |
| LOAD CAPACITY          | 0,35 m <sup>3</sup>