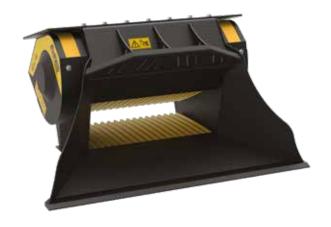

## MB-L140S2

1530 mm

## **SPECIFICATIONS**

| RECOMMENDEND EQUIPMENT | $\geq$ 7,5 $\leq$ 13 ton<br>$\geq$ 5 $\leq$ 10 ton *<br>$\geq$ 4,5 $\leq$ 6 ton *<br>* Please verify machine's Rated Operating Capacity. |
|------------------------|------------------------------------------------------------------------------------------------------------------------------------------|
| WEIGHT                 | 0,98 ton                                                                                                                                 |
| LOAD CAPACITY          | 0,20 m <sup>3</sup>                                                                                                                      |
| PRESSURE               | > 200 bar                                                                                                                                |
| BACK PRESSURE          | < 10 bar                                                                                                                                 |
| OIL FLOW RATE          | 98 I/min.* The hydraulic flow and pressure values must meet the required parametersa.                                                    |
| MOUTH WIDTH            | 740 mm                                                                                                                                   |
| MOUTH HEIGHT           | 250 mm                                                                                                                                   |
| OUTPUT ADJUSTMENT      | ≥ 15 ≤ 60 mm                                                                                                                             |
|                        |                                                                                                                                          |