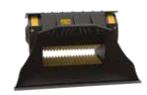

## MB-L140S2

1530 mm

## **SPECIFICATIONS**

| RECOMMENDEND EQUIPMENT | $\geq$ 7,5 $\leq$ 13 ton<br>$\geq$ 5 $\leq$ 10 ton *<br>$\geq$ 4,5 $\leq$ 6 ton *<br>* Please verify machine's Rated Operating Capacity. |
|------------------------|------------------------------------------------------------------------------------------------------------------------------------------|
| WEIGHT                 | 0,98 ton                                                                                                                                 |
| LOAD CAPACITY          | 0,20 m <sup>3</sup>                                                                                                                      |
| PRESSURE               | > 200 bar                                                                                                                                |
| BACK PRESSURE          | < 10 bar                                                                                                                                 |
| OIL FLOW RATE          | 98 I/min.* The hydraulic flow and pressure values must meet the required parametersa.                                                    |
| MOUTH WIDTH            | 740 mm                                                                                                                                   |
| MOUTH HEIGHT           | 250 mm                                                                                                                                   |
| OUTPUT ADJUSTMENT      | ≥ 15 ≤ 60 mm                                                                                                                             |
|                        |                                                                                                                                          |