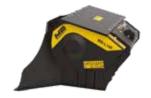

## MB-L140S2

1530 mm

## **SPECIFICATIONS**

| RECOMMENDEND EQUIPMENT | $\geq$ 7,5 $\leq$ 13 ton<br>$\geq$ 5 $\leq$ 10 ton *<br>$\geq$ 4,5 $\leq$ 6 ton *<br>* Please verify machine's Rated Operating Capacity. |
|------------------------|------------------------------------------------------------------------------------------------------------------------------------------|
| WEIGHT                 | 0,98 ton                                                                                                                                 |
| LOAD CAPACITY          | 0,20 m <sup>3</sup>                                                                                                                      |
| PRESSURE               | > 200 bar                                                                                                                                |
| BACK PRESSURE          | < 10 bar                                                                                                                                 |
| OIL FLOW RATE          | 98 I/min.* The hydraulic flow and pressure values must meet the required parametersa.                                                    |
| MOUTH WIDTH            | 740 mm                                                                                                                                   |
| MOUTH HEIGHT           | 250 mm                                                                                                                                   |
| OUTPUT ADJUSTMENT      | ≥ 15 ≤ 60 mm                                                                                                                             |
|                        |                                                                                                                                          |