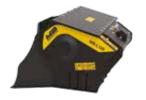

## SPECIFICATIONS

| RECOMMENDEND EQUIPMENT | $\geq 7.5 \leq 12 \text{ ton}$<br>$\geq 5 \leq 9 \text{ ton }^*$<br>$\geq 4.5 \leq 6 \text{ ton }^*$<br>"Please verify machine's Rated Operating Capacity. |
|------------------------|------------------------------------------------------------------------------------------------------------------------------------------------------------|
| WEIGHT                 | 0,95 ton                                                                                                                                                   |
| LOAD CAPACITY          | 0,19 m <sup>3</sup>                                                                                                                                        |
| PRESSURE               | > 200 bar                                                                                                                                                  |
| BACK PRESSURE          | < 10 bar                                                                                                                                                   |
| OIL FLOW RATE          | 95 I/min *<br>The hydraulic flow and pressure values must meet the required parameters                                                                     |
| MOUTH WIDTH            | 730 mm                                                                                                                                                     |
| MOUTH HEIGHT           | 250 mm                                                                                                                                                     |
| OUTPUT ADJUSTMENT      | ≥ 15 ≤ 60 mm                                                                                                                                               |