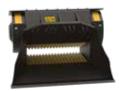

## SPECIFICATIONS

| RECOMMENDEND EQUIPMENT | $\geq 7.5 \leq 12 \text{ ton}$<br>$\geq 5 \leq 9 \text{ ton }^*$<br>$\geq 4.5 \leq 6 \text{ ton }^*$<br>"Please verify machine's Rated Operating Capacity. |
|------------------------|------------------------------------------------------------------------------------------------------------------------------------------------------------|
| WEIGHT                 | 0,95 ton                                                                                                                                                   |
| LOAD CAPACITY          | 0,19 m <sup>3</sup>                                                                                                                                        |
| PRESSURE               | > 200 bar                                                                                                                                                  |
| BACK PRESSURE          | < 10 bar                                                                                                                                                   |
| OIL FLOW RATE          | 95 I/min *<br>The hydraulic flow and pressure values must meet the required parameters                                                                     |
| MOUTH WIDTH            | 730 mm                                                                                                                                                     |
| MOUTH HEIGHT           | 250 mm                                                                                                                                                     |
| OUTPUT ADJUSTMENT      | ≥ 15 ≤ 60 mm                                                                                                                                               |