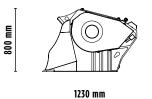

1230 mm

## SPECIFICATIONS

| RECOMMENDEND EQUIPMENT | $\geq 7.5 \leq 12 \text{ ton}$<br>$\geq 5 \leq 9 \text{ ton }^*$<br>$\geq 4.5 \leq 6 \text{ ton }^*$<br>"Please verify machine's Rated Operating Capacity. |
|------------------------|------------------------------------------------------------------------------------------------------------------------------------------------------------|
| WEIGHT                 | 0,95 ton                                                                                                                                                   |
| LOAD CAPACITY          | 0,19 m <sup>3</sup>                                                                                                                                        |
| PRESSURE               | > 200 bar                                                                                                                                                  |
| BACK PRESSURE          | < 10 bar                                                                                                                                                   |
| OIL FLOW RATE          | 95 I/min *<br>The hydraulic flow and pressure values must meet the required parameters                                                                     |
| MOUTH WIDTH            | 730 mm                                                                                                                                                     |
| MOUTH HEIGHT           | 250 mm                                                                                                                                                     |
| OUTPUT ADJUSTMENT      | ≥ 15 ≤ 60 mm                                                                                                                                               |