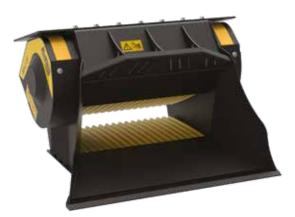

## SPECIFICATIONS

| RECOMMENDEND EQUIPMENT | $\geq 7.5 \leq 12 \text{ ton}$<br>$\geq 5 \leq 9 \text{ ton }^*$<br>$\geq 4.5 \leq 6 \text{ ton }^*$<br>"Please verify machine's Rated Operating Capacity. |
|------------------------|------------------------------------------------------------------------------------------------------------------------------------------------------------|
| WEIGHT                 | 0,95 ton                                                                                                                                                   |
| LOAD CAPACITY          | 0,19 m <sup>3</sup>                                                                                                                                        |
| PRESSURE               | > 200 bar                                                                                                                                                  |
| BACK PRESSURE          | < 10 bar                                                                                                                                                   |
| OIL FLOW RATE          | 95 I/min *<br>The hydraulic flow and pressure values must meet the required parameters                                                                     |
| MOUTH WIDTH            | 730 mm                                                                                                                                                     |
| MOUTH HEIGHT           | 250 mm                                                                                                                                                     |
| OUTPUT ADJUSTMENT      | ≥ 15 ≤ 60 mm                                                                                                                                               |