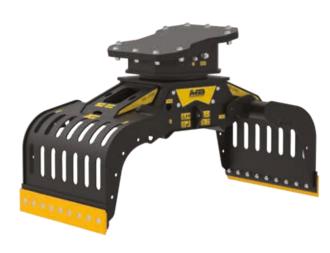

## **SPECIFICATIONS**

| RECOMMENDED EXCAVATOR           | ≥ 12 ≤ 18 ton       |
|---------------------------------|---------------------|
| WEIGHT                          | 0,78 ton            |
| CAPACITY (CLAWS CLOSED)         | 0,43 m <sup>3</sup> |
| ROTATION                        | 360° Gradi          |
| OIL PRESSURE (ROTATION)         | > 160 bar           |
| OIL FLOW RATE (ROTATION)        | 15 ÷ 30 l/min.      |
| OIL PRESSURE (OPENING/CLOSING)  | 200 ÷ 300 bar       |
| OIL FLOW RATE (OPENING/CLOSING) | 30 I/min.           |