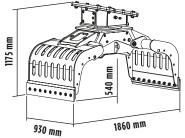

## **SPECIFICATIONS**

| RECOMMENDED EXCAVATOR           | ≥ 12 ≤ 18 ton       |
|---------------------------------|---------------------|
| WEIGHT                          | 0,78 ton            |
| CAPACITY (CLAWS CLOSED)         | 0,43 m <sup>3</sup> |
| ROTATION                        | 360° Gradi          |
| OIL PRESSURE (ROTATION)         | > 160 bar           |
| OIL FLOW RATE (ROTATION)        | 15 ÷ 30 l/min.      |
| OIL PRESSURE (OPENING/CLOSING)  | 200 ÷ 300 bar       |
| OIL FLOW RATE (OPENING/CLOSING) | 30 I/min.           |