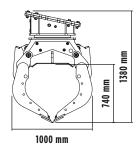

## **SPECIFICATIONS**

| RECOMMENDED EXCAVATOR           | ≥ 12 ≤ 18 ton       |
|---------------------------------|---------------------|
| WEIGHT                          | 0,78 ton            |
| CAPACITY (CLAWS CLOSED)         | 0,43 m <sup>3</sup> |
| ROTATION                        | 360° Gradi          |
| OIL PRESSURE (ROTATION)         | > 160 bar           |
| OIL FLOW RATE (ROTATION)        | 15 ÷ 30 l/min.      |
| OIL PRESSURE (OPENING/CLOSING)  | 200 ÷ 300 bar       |
| OIL FLOW RATE (OPENING/CLOSING) | 30 I/min.           |