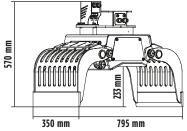

## **SPECIFICATIONS**

| RECOMMENDED EXCAVATOR           | $\geq$ 1,3 $\leq$ 2,6 ton |
|---------------------------------|---------------------------|
| WEIGHT                          | 85 kg / 0,085 ton         |
| CAPACITY (CLAWS CLOSED)         | 0,03 m3                   |
| ROTATION                        | 360° Gradi                |
| OIL PRESSURE (ROTATION)         | > 150 bar                 |
| OIL FLOW RATE (ROTATION)        | 5 I/min.                  |
| OIL PRESSURE (OPENING/CLOSING)  | 0 - 200 bar               |
| OIL FLOW RATE (OPENING/CLOSING) | 15 I/min.                 |