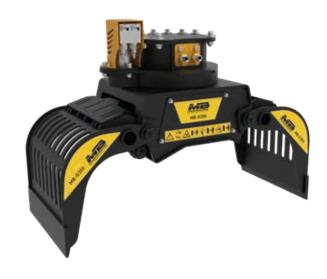

## MB-G350 S4

## **ACCESSORIES**

- **CLAM SHELL KIT**
- SERRATED SIDE PLATE KIT
- ELECTRICAL KIT FOR 2 HOSE FUCTIONALITY
- 24 MONTH WARRANTY

## **SPECIFICATIONS**

| RECOMMENDED EXCAVATOR           | $\geq$ 1,3 $\leq$ 2,6 ton |
|---------------------------------|---------------------------|
| WEIGHT                          | 85 kg / 0,085 ton         |
| CAPACITY (CLAWS CLOSED)         | 0,03 m3                   |
| ROTATION                        | 360° Gradi                |
| OIL PRESSURE (ROTATION)         | > 150 bar                 |
| OIL FLOW RATE (ROTATION)        | 5 I/min.                  |
| OIL PRESSURE (OPENING/CLOSING)  | 0 - 200 bar               |
| OIL FLOW RATE (OPENING/CLOSING) | 15 I/min.                 |