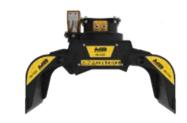

## MB-G350 S4

## **ACCESSORIES**

- **CLAM SHELL KIT**
- SERRATED SIDE PLATE KIT
- ELECTRICAL KIT FOR 2 HOSE FUCTIONALITY
- 24 MONTH WARRANTY