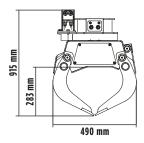

## **SPECIFICATIONS**

| RECOMMENDED EXCAVATOR           | $\geq$ 1,3 $\leq$ 2,6 ton |
|---------------------------------|---------------------------|
| WEIGHT                          | 85 kg / 0,085 ton         |
| CAPACITY (CLAWS CLOSED)         | 0,03 m3                   |
| ROTATION                        | 360° Gradi                |
| OIL PRESSURE (ROTATION)         | > 150 bar                 |
| OIL FLOW RATE (ROTATION)        | 5 I/min.                  |
| OIL PRESSURE (OPENING/CLOSING)  | 0 - 200 bar               |
| OIL FLOW RATE (OPENING/CLOSING) | 15 I/min.                 |