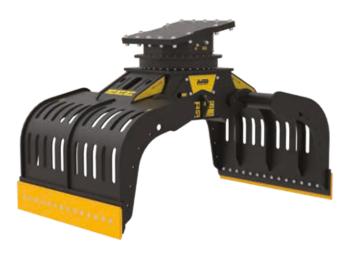

## MB-G1500 S4

## **SPECIFICATIONS**

| RECOMMENDED EXCAVATOR           | ≥ 20 ≤ 30 ton  |
|---------------------------------|----------------|
| WEIGHT                          | 2,05 ton       |
| CAPACITY (CLAWS CLOSED)         | 1,43 m³        |
| ROTATION                        | 360° Gradi     |
| OIL PRESSURE (ROTATION)         | > 220 bar      |
| OIL FLOW RATE (ROTATION)        | 20 ÷ 35 I/min. |
| OIL PRESSURE (OPENING/CLOSING)  | 300 ÷ 400 bar  |
| OIL FLOW RATE (OPENING/CLOSING) | 70 I/min.      |
|                                 |                |