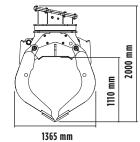

## **SPECIFICATIONS**

| RECOMMENDED EXCAVATOR           | ≥ 20 ≤ 30 ton  |
|---------------------------------|----------------|
| WEIGHT                          | 2,05 ton       |
| CAPACITY (CLAWS CLOSED)         | 1,43 m³        |
| ROTATION                        | 360° Gradi     |
| OIL PRESSURE (ROTATION)         | > 220 bar      |
| OIL FLOW RATE (ROTATION)        | 20 ÷ 35 I/min. |
| OIL PRESSURE (OPENING/CLOSING)  | 300 ÷ 400 bar  |
| OIL FLOW RATE (OPENING/CLOSING) | 70 I/min.      |
|                                 |                |