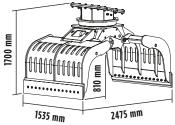

## **SPECIFICATIONS**

| RECOMMENDED EXCAVATOR           | ≥ 20 ≤ 30 ton  |
|---------------------------------|----------------|
| WEIGHT                          | 2,05 ton       |
| CAPACITY (CLAWS CLOSED)         | 1,43 m³        |
| ROTATION                        | 360° Gradi     |
| OIL PRESSURE (ROTATION)         | > 220 bar      |
| OIL FLOW RATE (ROTATION)        | 20 ÷ 35 I/min. |
| OIL PRESSURE (OPENING/CLOSING)  | 300 ÷ 400 bar  |
| OIL FLOW RATE (OPENING/CLOSING) | 70 I/min.      |
|                                 |                |