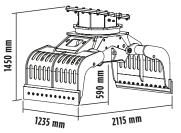

## **SPECIFICATIONS**

| RECOMMENDED EXCAVATOR           | ≥ 18 ≤ 30 ton       |
|---------------------------------|---------------------|
| WEIGHT                          | 1,65 ton            |
| CAPACITY (CLAWS CLOSED)         | 0,71 m <sup>3</sup> |
| ROTATION                        | 360° Gradi          |
| OIL PRESSURE (ROTATION)         | > 220 bar           |
| OIL FLOW RATE (ROTATION)        | 20 ÷ 35 l/min.      |
| OIL PRESSURE (OPENING/CLOSING)  | 300 ÷ 400 bar       |
| OIL FLOW RATE (OPENING/CLOSING) | 70 l/min.           |
|                                 |                     |