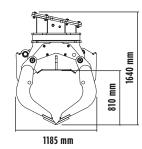

## **SPECIFICATIONS**

| RECOMMENDED EXCAVATOR           | ≥ 18 ≤ 30 ton       |
|---------------------------------|---------------------|
| WEIGHT                          | 1,65 ton            |
| CAPACITY (CLAWS CLOSED)         | 0,71 m <sup>3</sup> |
| ROTATION                        | 360° Gradi          |
| OIL PRESSURE (ROTATION)         | > 220 bar           |
| OIL FLOW RATE (ROTATION)        | 20 ÷ 35 l/min.      |
| OIL PRESSURE (OPENING/CLOSING)  | 300 ÷ 400 bar       |
| OIL FLOW RATE (OPENING/CLOSING) | 70 l/min.           |
|                                 |                     |