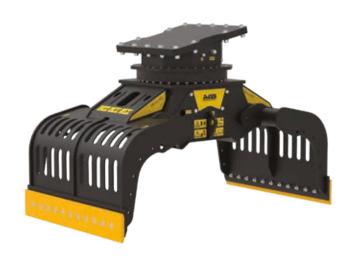

## MB-G1200 S4

## **SPECIFICATIONS**

| RECOMMENDED EXCAVATOR           | ≥ 18 ≤ 30 ton       |
|---------------------------------|---------------------|
| WEIGHT                          | 1,65 ton            |
| CAPACITY (CLAWS CLOSED)         | 0,71 m <sup>3</sup> |
| ROTATION                        | 360° Gradi          |
| OIL PRESSURE (ROTATION)         | > 220 bar           |
| OIL FLOW RATE (ROTATION)        | 20 ÷ 35 l/min.      |
| OIL PRESSURE (OPENING/CLOSING)  | 300 ÷ 400 bar       |
| OIL FLOW RATE (OPENING/CLOSING) | 70 l/min.           |
|                                 |                     |