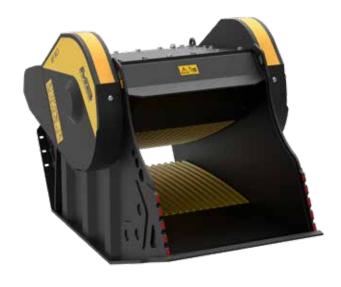

## BF90.3 \$4

## **SPECIFICATIONS**

| RECOMMENDEND EQUIPMENT | ≥ 21 ≤ 32 ton                                                                                 |
|------------------------|-----------------------------------------------------------------------------------------------|
| WEIGHT                 | 3,50 ton                                                                                      |
| LOAD CAPACITY          | 0,90 m³                                                                                       |
| PRESSURE               | > 220 bar                                                                                     |
| BACK PRESSURE          | < 10 bar                                                                                      |
| OIL FLOW RATE          | > 180 < 240  I/min. The hydraulic flow and pressure values must meet the required parameters. |
| MOUTH WIDTH            | 910 mm                                                                                        |
| MOUTH HEIGHT           | 540 mm                                                                                        |
| OUTPUT ADJUSTMENT      | ≥ 15 ≤ 140 mm                                                                                 |
|                        |                                                                                               |