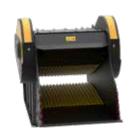

## BF90.3 \$4

## **SPECIFICATIONS**

| RECOMMENDEND EQUIPMENT | ≥ 21 ≤ 32 ton                                                                                 |
|------------------------|-----------------------------------------------------------------------------------------------|
| WEIGHT                 | 3,50 ton                                                                                      |
| LOAD CAPACITY          | 0,90 m³                                                                                       |
| PRESSURE               | > 220 bar                                                                                     |
| BACK PRESSURE          | < 10 bar                                                                                      |
| OIL FLOW RATE          | > 180 < 240  I/min. The hydraulic flow and pressure values must meet the required parameters. |
| MOUTH WIDTH            | 910 mm                                                                                        |
| MOUTH HEIGHT           | 540 mm                                                                                        |
| OUTPUT ADJUSTMENT      | ≥ 15 ≤ 140 mm                                                                                 |
|                        |                                                                                               |