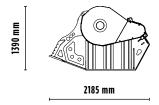

## BF90.3 \$4

## **SPECIFICATIONS**

| RECOMMENDEND EQUIPMENT | ≥ 21 ≤ 32 ton                                                                                 |
|------------------------|-----------------------------------------------------------------------------------------------|
| WEIGHT                 | 3,50 ton                                                                                      |
| LOAD CAPACITY          | 0,90 m³                                                                                       |
| PRESSURE               | > 220 bar                                                                                     |
| BACK PRESSURE          | < 10 bar                                                                                      |
| OIL FLOW RATE          | > 180 < 240  I/min. The hydraulic flow and pressure values must meet the required parameters. |
| MOUTH WIDTH            | 910 mm                                                                                        |
| MOUTH HEIGHT           | 540 mm                                                                                        |
| OUTPUT ADJUSTMENT      | ≥ 15 ≤ 140 mm                                                                                 |
|                        |                                                                                               |