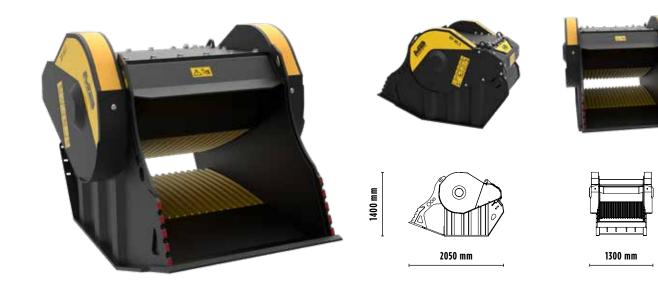

## **ACCESSORIES**

- RECOMMENDED SPARE PARTS KIT
- **FIXED COUPLING** •
- **IRON SEPARATOR**
- HOUR METER
- DUST SUPPRESSION KIT
- 24 MONTHS WARRANTY

| RECOMMENDEND EQUIPMENT | ≥ 18,5 ≤ 29 ton                                                                                 |
|------------------------|-------------------------------------------------------------------------------------------------|
| WEIGHT                 | 3 ton                                                                                           |
| LOAD CAPACITY          | 0,70 m <sup>3</sup>                                                                             |
| PRESSURE               | > 220 bar                                                                                       |
| BACK PRESSURE          | < 10 bar                                                                                        |
| OIL FLOW RATE          | > 150 < 220 I/min.<br>The hydraulic flow and pressure values must meet the required parameters. |
| MOUTH WIDTH            | 850 mm                                                                                          |
| MOUTH HEIGHT           | 510 mm                                                                                          |
| OUTPUT ADJUSTMENT      | ≥ 15 ≤ 135 mm                                                                                   |