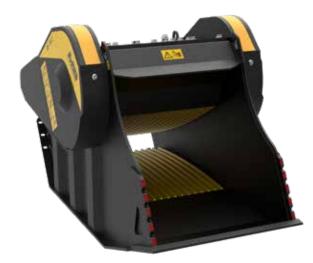

## BF70.2 S4

## ACCESSORIES

- RECOMMENDED SPARE PARTS KIT
- FIXED COUPLING
- IRON SEPARATOR
- HOUR METER
- DUST SUPPRESSION KIT
- 24 MONTHS WARRANTY

| RECOMMENDEND EQUIPMENT | ≥ 16 ≤ 25 ton                                                                                |
|------------------------|----------------------------------------------------------------------------------------------|
| WEIGHT                 | 2,30 ton                                                                                     |
| LOAD CAPACITY          | 0,65 m³                                                                                      |
| PRESSURE               | > 220 bar                                                                                    |
| BACK PRESSURE          | < 10 bar                                                                                     |
| OIL FLOW RATE          | > 150 < 200 bar<br>The hydraulic flow and pressure values must meet the required parameters. |
| MOUTH WIDTH            | 740 mm                                                                                       |
| MOUTH HEIGHT           | 510 mm                                                                                       |
| OUTPUT ADJUSTMENT      | ≥ 15 ≤ 130 mm                                                                                |