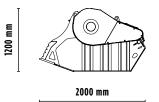

## 1150 mm

## ACCESSORIES

- RECOMMENDED SPARE PARTS KIT
- FIXED COUPLING
- IRON SEPARATOR
- HOUR METER
- DUST SUPPRESSION KIT
- 24 MONTHS WARRANTY

| RECOMMENDEND EQUIPMENT | ≥ 16 ≤ 25 ton                                                                                |
|------------------------|----------------------------------------------------------------------------------------------|
| WEIGHT                 | 2,30 ton                                                                                     |
| LOAD CAPACITY          | 0,65 m³                                                                                      |
| PRESSURE               | > 220 bar                                                                                    |
| BACK PRESSURE          | < 10 bar                                                                                     |
| OIL FLOW RATE          | > 150 < 200 bar<br>The hydraulic flow and pressure values must meet the required parameters. |
| MOUTH WIDTH            | 740 mm                                                                                       |
| MOUTH HEIGHT           | 510 mm                                                                                       |
| OUTPUT ADJUSTMENT      | ≥ 15 ≤ 130 mm                                                                                |