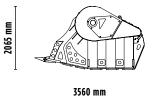

2090 mm

## SPECIFICATIONS

| RECOMMENDEND EQUIPMENT | ≥ 70 ≤ 100 ton                                                                                  |
|------------------------|-------------------------------------------------------------------------------------------------|
| WEIGHT                 | 10,50 ton                                                                                       |
| LOAD CAPACITY          | 2,30 m <sup>3</sup>                                                                             |
| PRESSURE               | > 230 bar                                                                                       |
| BACK PRESSURE          | < 10 bar                                                                                        |
| OIL FLOW RATE          | > 380 < 430 l/min.<br>The hydraulic flow and pressure values must meet the required parameters. |
| MOUTH WIDTH            | 1450 mm                                                                                         |
| MOUTH HEIGHT           | 700 mm                                                                                          |
| OUTPUT ADJUSTMENT      | ≥ 110 ≤ 200 mm                                                                                  |