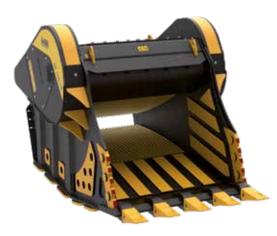

## SPECIFICATIONS

| RECOMMENDEND EQUIPMENT | ≥ 70 ≤ 100 ton                                                                                  |
|------------------------|-------------------------------------------------------------------------------------------------|
| WEIGHT                 | 10,50 ton                                                                                       |
| LOAD CAPACITY          | 2,30 m <sup>3</sup>                                                                             |
| PRESSURE               | > 230 bar                                                                                       |
| BACK PRESSURE          | < 10 bar                                                                                        |
| OIL FLOW RATE          | > 380 < 430 l/min.<br>The hydraulic flow and pressure values must meet the required parameters. |
| MOUTH WIDTH            | 1450 mm                                                                                         |
| MOUTH HEIGHT           | 700 mm                                                                                          |
| OUTPUT ADJUSTMENT      | ≥ 110 ≤ 200 mm                                                                                  |