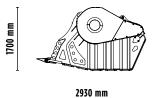

## BF135.8













1880 mm

in f 🎔 💿 🕨 ይ

MBCRUSHER.COM

## ACCESSORIES

- RECOMMENDED SPARE PARTS KIT
- FIXED COUPLING
- IRON SEPARATOR
- HOUR METER
- DUST SUPPRESSION KIT
- 24 MONTHS WARRANTY



| RECOMMENDEND EQUIPMENT | ≥ 43 ≤ 80 ton                                                                                   |
|------------------------|-------------------------------------------------------------------------------------------------|
| WEIGHT                 | 7,50 ton                                                                                        |
| LOAD CAPACITY          | 1,60 m <sup>3</sup>                                                                             |
| PRESSURE               | > 230 bar