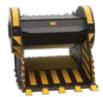

## BF135.8













1880 mm

in f 🎔 💿 🕨 ይ

MBCRUSHER.COM

## ACCESSORIES

- RECOMMENDED SPARE PARTS KIT
- FIXED COUPLING
- IRON SEPARATOR
- HOUR METER
- DUST SUPPRESSION KIT
- 24 MONTHS WARRANTY



| RECOMMENDEND EQUIPMENT | ≥ 43 ≤ 80 ton                                                                                   |
|------------------------|-------------------------------------------------------------------------------------------------|
| WEIGHT                 | 7,50 ton                                                                                        |
| LOAD CAPACITY          | 1,60 m <sup>3</sup>                                                                             |
| PRESSURE               | > 230 bar