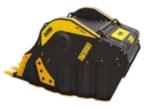

## BF135.8













1880 mm

in f 🎔 💿 🕨 ይ

MBCRUSHER.COM

## ACCESSORIES

- RECOMMENDED SPARE PARTS KIT
- FIXED COUPLING
- IRON SEPARATOR
- HOUR METER
- DUST SUPPRESSION KIT
- 24 MONTHS WARRANTY



| RECOMMENDEND EQUIPMENT | ≥ 43 ≤ 80 ton                                                                                   |
|------------------------|-------------------------------------------------------------------------------------------------|
| WEIGHT                 | 7,50 ton                                                                                        |
| LOAD CAPACITY          | 1,60 m <sup>3</sup>                                                                             |
| PRESSURE               | > 230 bar