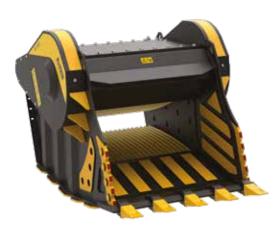

## BF135.8













1880 mm

in f 🎔 💿 🕨 ይ

MBCRUSHER.COM

## ACCESSORIES

- RECOMMENDED SPARE PARTS KIT
- FIXED COUPLING
- IRON SEPARATOR
- HOUR METER
- DUST SUPPRESSION KIT
- 24 MONTHS WARRANTY



| RECOMMENDEND EQUIPMENT | ≥ 43 ≤ 80 ton                                                                                   |
|------------------------|-------------------------------------------------------------------------------------------------|
| WEIGHT                 | 7,50 ton                                                                                        |
| LOAD CAPACITY          | 1,60 m <sup>3</sup>                                                                             |
| PRESSURE               | > 230 bar