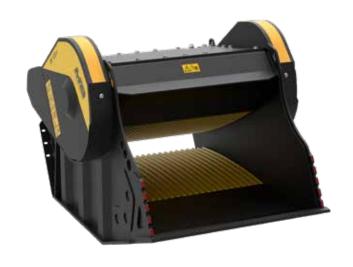

## **SPECIFICATIONS**

| RECOMMENDEND EQUIPMENT | ≥ 30 ≤ 45 ton                                                                                |
|------------------------|----------------------------------------------------------------------------------------------|
| WEIGHT                 | 4,80 ton                                                                                     |
| LOAD CAPACITY          | 1,30 m³                                                                                      |
| PRESSURE               | > 220 bar                                                                                    |
| BACK PRESSURE          | < 10 bar                                                                                     |
| OIL FLOW RATE          | > 190 < 260 I/min. The hydraulic flow and pressure values must meet the required parameters. |
| MOUTH WIDTH            | 1205 mm                                                                                      |
| MOUTH HEIGHT           | 540 mm                                                                                       |
| OUTPUT ADJUSTMENT      | ≥ 15 ≤ 145 mm/                                                                               |