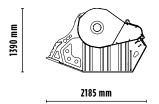

## **SPECIFICATIONS**

| RECOMMENDEND EQUIPMENT | ≥ 30 ≤ 45 ton                                                                                |
|------------------------|----------------------------------------------------------------------------------------------|
| WEIGHT                 | 4,80 ton                                                                                     |
| LOAD CAPACITY          | 1,30 m³                                                                                      |
| PRESSURE               | > 220 bar                                                                                    |
| BACK PRESSURE          | < 10 bar                                                                                     |
| OIL FLOW RATE          | > 190 < 260 I/min. The hydraulic flow and pressure values must meet the required parameters. |
| MOUTH WIDTH            | 1205 mm                                                                                      |
| MOUTH HEIGHT           | 540 mm                                                                                       |
| OUTPUT ADJUSTMENT      | ≥ 15 ≤ 145 mm/                                                                               |