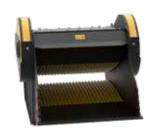

## **SPECIFICATIONS**

| RECOMMENDEND EQUIPMENT | ≥ 30 ≤ 45 ton                                                                                |
|------------------------|----------------------------------------------------------------------------------------------|
| WEIGHT                 | 4,80 ton                                                                                     |
| LOAD CAPACITY          | 1,30 m³                                                                                      |
| PRESSURE               | > 220 bar                                                                                    |
| BACK PRESSURE          | < 10 bar                                                                                     |
| OIL FLOW RATE          | > 190 < 260 I/min. The hydraulic flow and pressure values must meet the required parameters. |
| MOUTH WIDTH            | 1205 mm                                                                                      |
| MOUTH HEIGHT           | 540 mm                                                                                       |
| OUTPUT ADJUSTMENT      | ≥ 15 ≤ 145 mm/                                                                               |