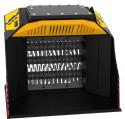

## SHAFT KITS

**ACCESSORIES** 

RC COMPOST KIT

SHAFT HOLDER

RM MIXER KIT

•

•

• •

•

RQ20RQ50 SIFTING KIT

RE8/RE16 FINE SIFTING KIT

\* shaft in closed position

| KIT                       | ADJUSTMENT | APPLICATION                                                                                 |
|---------------------------|------------|---------------------------------------------------------------------------------------------|
| RQ20/RQ50 SIFTING KIT     | 20/50 mm   | Sifting damp/dry soil   Soil aeration                                                       |
| RM MIXER KIT              | -          | Soil Aeration   Compost aeration   Charcoal reduction   Glass reduction   Drywall reduction |
| RE8/RE16 FINE SIFTING KIT | 8,5/16 mm  | Sifting damp/dry soil                                                                       |
| RC COMPOST KIT            | 36,5* mm   | Shredding foliage and small nranches   Composting                                           |