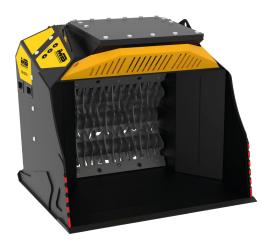

## **MB-HDS314**













1430 mm

## **SPECIFICATIONS**

| RECOMMENDED EXCAVATOR<br>RECOMMENDED BACKHOE LOADER/ | ≥ 12 ≤ 20 ton                                                                           |
|------------------------------------------------------|-----------------------------------------------------------------------------------------|
| LOADER                                               | $\ge 9 \le 14 \text{ ton }^*$<br>* Please verify machine's Rated Operating Capacity.    |
| WEIGHT                                               | 1,40 ton                                                                                |
| LOAD CAPACITY                                        | 0,90 m <sup>3</sup>                                                                     |
| PRESSURE