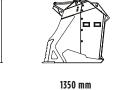

## **MB-HDS314**

1430 mm

## **SPECIFICATIONS**

| RECOMMENDED EXCAVATOR<br>RECOMMENDED BACKHOE LOADER/ | ≥ 12 ≤ 20 ton                                                                           |
|------------------------------------------------------|-----------------------------------------------------------------------------------------|
| LOADER                                               | $\ge 9 \le 14 \text{ ton }^*$<br>* Please verify machine's Rated Operating Capacity.    |
| WEIGHT                                               | 1,40 ton                                                                                |
| LOAD CAPACITY                                        | 0,90 m <sup>3</sup>                                                                     |
| PRESSURE                                             | > 230 bar                                                                               |
| OIL FLOW RATE                                        | 100 I/min.<br>The hydraulic flow and pressure values must meet the required parameters. |