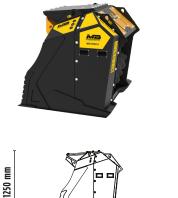

## **MB-HDS314**

1430 mm

## **SPECIFICATIONS**

| RECOMMENDED EXCAVATOR<br>RECOMMENDED BACKHOE LOADER/ | ≥ 12 ≤ 20 ton                                                                           |
|------------------------------------------------------|-----------------------------------------------------------------------------------------|
| LOADER                                               | $\ge 9 \le 14 \text{ ton }^*$<br>* Please verify machine's Rated Operating Capacity.    |
| WEIGHT                                               | 1,40 ton                                                                                |
| LOAD CAPACITY                                        | 0,90 m <sup>3</sup>                                                                     |
| PRESSURE                                             | > 230 bar                                                                               |
| OIL FLOW RATE                                        | 100 I/min.<br>The hydraulic flow and pressure values must meet the required parameters. |