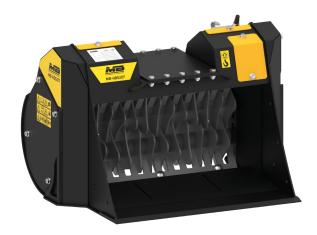

# MB-HDS207

<sup>\*</sup> Dimensions listed are without load capacity increase kit...

### **SPECIFICATIONS**

| RECOMMENDED EXCAVATOR | Without capacity increase kit: $\geq$ 1,3 $\leq$ 2,8 ton With capacity increase kit: $\geq$ 1,7 $\leq$ 3 ton |
|-----------------------|--------------------------------------------------------------------------------------------------------------|
| WEIGHT                | Without capacity increase kit: 0,098 ton With capacity increase kit: 0,113 ton                               |
| LOAD CAPACITY         | Without capacity increase kit: 0,05 m <sup>3</sup><br>With capacity increase kit: 0,06 m <sup>3</sup>        |
| PRESSURE              | > 200 bar                                                                                                    |
| OIL FLOW RATE         | 25 1/min. The hydraulic flow and pressure values must meet the required parameters.                          |