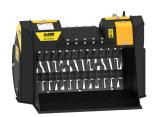

# MB-HDS207

<sup>\*</sup> Dimensions listed are without load capacity increase kit...

### **SPECIFICATIONS**

| RECOMMENDED EXCAVATOR | Without capacity increase kit: $\geq$ 1,3 $\leq$ 2,8 ton With capacity increase kit: $\geq$ 1,7 $\leq$ 3 ton |
|-----------------------|--------------------------------------------------------------------------------------------------------------|
| WEIGHT                | Without capacity increase kit: 0,098 ton With capacity increase kit: 0,113 ton                               |
| LOAD CAPACITY         | Without capacity increase kit: 0,05 m <sup>3</sup><br>With capacity increase kit: 0,06 m <sup>3</sup>        |
| PRESSURE              | > 200 bar                                                                                                    |
| OIL FLOW RATE         | 25 1/min. The hydraulic flow and pressure values must meet the required parameters.                          |