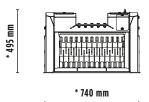

# MB-HDS207

<sup>\*</sup> Dimensions listed are without load capacity increase kit...