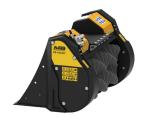

# MB-HDS207

<sup>\*</sup> Dimensions listed are without load capacity increase kit...

### **SPECIFICATIONS**

| RECOMMENDED EXCAVATOR | Without capacity increase kit: $\geq$ 1,3 $\leq$ 2,8 ton With capacity increase kit: $\geq$ 1,7 $\leq$ 3 ton |
|-----------------------|--------------------------------------------------------------------------------------------------------------|
| WEIGHT                | Without capacity increase kit: 0,098 ton With capacity increase kit: 0,113 ton                               |
| LOAD CAPACITY         | Without capacity increase kit: 0,05 m <sup>3</sup><br>With capacity increase kit: 0,06 m <sup>3</sup>        |
| PRESSURE              | > 200 bar                                                                                                    |
| OIL FLOW RATE         | 25 1/min. The hydraulic flow and pressure values must meet the required parameters.                          |