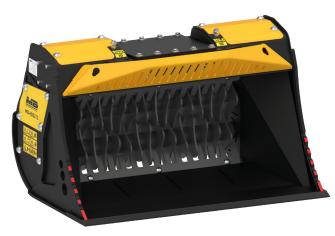

# MB-HDS212

#### ACCESSORIES

- RQ8/RQ20/RQ50 SIFTING KIT
- RM MIXER KIT
- RE8/RE16 FINE SIFTING KIT
- RC COMPOST KIT
- SHAFT HOLDER

## SHAFT KITS

\* shaft in closed position

| KIT                       | ADJUSTMENT | APPLICATION                                                                                 |
|---------------------------|------------|---------------------------------------------------------------------------------------------|
| RQ8/RQ20/RQ50 SIFTING KIT | 8/20/50 mm | Sifting damp/dry soil   Soil aeration                                                       |
| RM MIXER KIT              | -          | Soil Aeration   Compost aeration   Charcoal reduction   Glass reduction   Drywall reduction |
| RE8/RE16 FINE SIFTING KIT | 8,5/16 mm  | Sifting damp/dry soil                                                                       |
| RC COMPOST KIT            | 36,5* mm   | Shredding foliage and small nranches   Composting                                           |