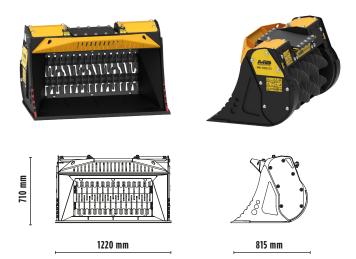

### SPECIFICATIONS

| RECOMMENDED EXCAVATOR<br>RECOMMENDED BACKHOE LOADER | $\geq 5 \leq 10$ ton<br>$\geq 8 \leq 9$ ton *                                                            |
|-----------------------------------------------------|----------------------------------------------------------------------------------------------------------|
| WEIGHT                                              | 0,48 ton                                                                                                 |
| LOAD CAPACITY                                       | 0,15 m <sup>3</sup>                                                                                      |
| PRESSURE                                            | > 200 bar                                                                                                |
| OIL FLOW RATE                                       | $\geq$ 75 $\leq$ 100 l/min.<br>The hydraulic flow and pressure values must meet the required parameters. |