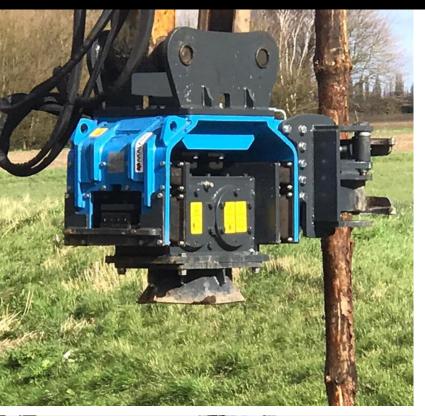

## POST DRIVERS/COMPACTION PLATES

Post Driver and Compaction Plate attachments are compatible with a wide range of excavators & backhoe loaders from 1.5 - 30 Ton and are ideal for a range of landscaping, forestry and building jobs including driving wooden and concrete posts for fences, photovoltaic systems, barriers and agricultural projects. Our excavator mounted post drivers are essential for work on uneven ground where getting the required force at the desired angle is problematic. Other benefits of having a post driver include being able to use one machine to complete the whole job, from picking up, positioning and driving the post, without the need to leave the machine. The vibration technology used by our drivers does not compromise the integrity of the post material like other traditional/hammer style drivers. The standard set up comes with the bottom vibration plate with cup customised to the size and material required to drive and with the post clamp attachment.

## Optional

- Rubber clamp pads
- Fork for wood/cement pole transport
- Hydraulic pincer (for use with Larssen sheet etc)
- Standard or quick hitch mounting brackets

but come supplied with a base compaction plate.