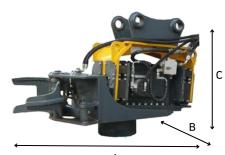

**13 - POST DRIVERS/COMPACTION PLATES** 

| MODEL                      | PB 301B             | PB 401B             | PB 501B             | PM 202B            | PM 502B             | PM 602B             | PM 702B             |
|----------------------------|---------------------|---------------------|---------------------|--------------------|---------------------|---------------------|---------------------|
| WEIGHT (KG)                | 350                 | 470                 | 800                 | 400                | 850                 | 1200                | 1400                |
| DIGGER SIZE                | 3.5 - 5             | 6 - 12              | 10 - 20             | 4 - 10             | 10 - 20             | 15 - 28             | 20 - 35             |
| SIZE (MM)<br>A x B x C     | 1300 x 550<br>x 700 | 1400 x 550<br>x 730 | 1500 x 750<br>x 800 | 880 x 780<br>x 500 | 1500 x 750<br>x 750 | 1700 x 750<br>x 800 | 1800 x 750<br>x 880 |
| MAX CLOSING<br>CLAMP (MM)  | 0                   | 0                   | 100                 | 0                  | 100                 | 100                 | 100                 |
| OIL FLOW<br>CLAMP (LT/MIN) | 10                  | 10                  | 15                  | 10                 | 15                  | 15                  | 15                  |
| VIBRATING FORCE<br>(KG)    | 3000                | 6000                | 9000                | 6000               | 10000               | 12000               | 24000               |
| MAX OPENING<br>CLAMP (MM)  | 250                 | 250                 | 420                 | 220                | 420                 | 420                 | 420                 |
| OIL FLOW<br>PILE DRIVER    | 45                  | 65                  | 90                  | 45                 | 90                  | 100                 | 100                 |
| MAX VIB. PRESSURE<br>(BAR) | 150                 | 150                 | 150                 | 150                | 150                 | 150                 | 250                 |