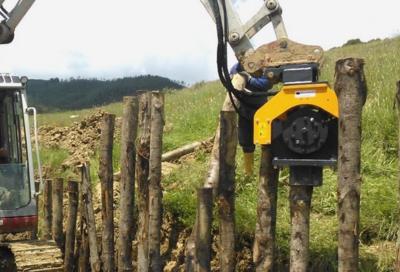

## POST DRIVERS/COMPACTION PLATES

Post Driver and Compaction Plate attachments are compatible with a wide range of excavators & backhoe loaders from 1.5 - 30 Ton and are ideal for a range of landscaping, forestry and building jobs including driving wooden and concrete posts for fences, photovoltaic systems, barriers and agricultural projects. Our excavator mounted post drivers are essential for work on uneven ground where getting the required force at the desired angle is problematic. Other benefits of having a post driver include being able to use one machine to complete the whole job, from picking up, positioning and driving the post, without the need to leave the machine. The vibration technology used by our drivers does not compromise the integrity of the post material like other traditional/hammer style drivers. The standard set up comes with the bottom vibration plate with cup customised to the size and material required to drive and with the post clamp attachment.