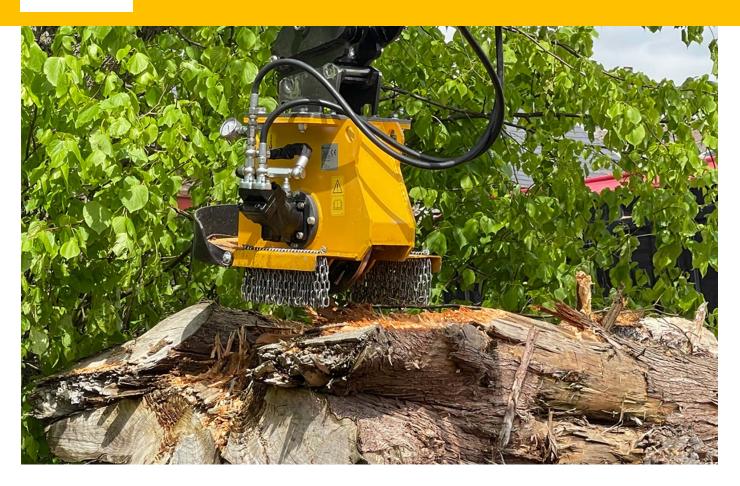

## **STUMP GRINDERS**

Our stump grinders, from Malaguti, do not require a drain and are supplied with pipes and a bracket manufactured to your specification. Fast and effective, this attachment grinds stumps using its shredding wheel fitted with incredibly durable tungsten carbide teeth. Slewing the boom allows the grinder to sweep side to side across the stump providing a even and thorough grind. The direct drive with piston motor delivers the highest cutting speed and boosts productivity and efficiency.